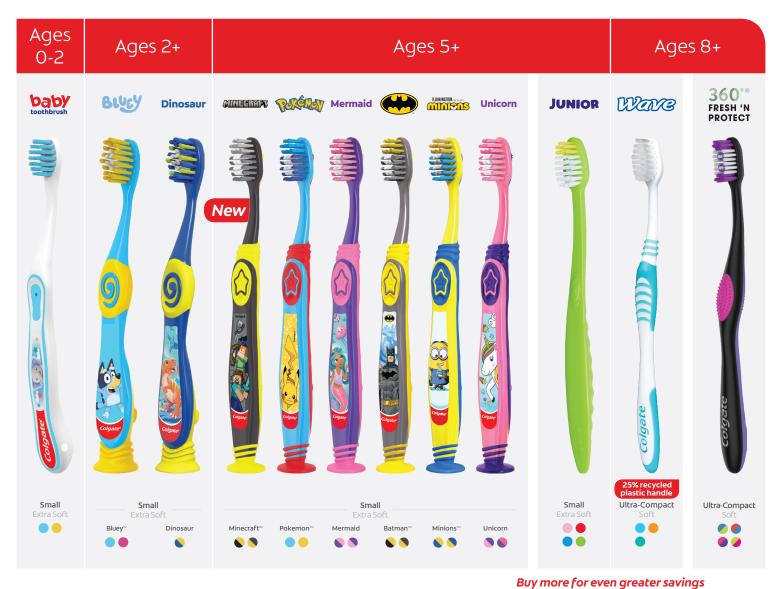

## Kids & Tweens Toothbrushes

Fun designs, perfect for growing smiles

Colgate

|                                    | •             |               | 2             |
|------------------------------------|---------------|---------------|---------------|
| Bundle price                       | without floss | without floss | without floss |
| Borrare price                      | 93¢           | 79¢           | 90¢           |
| Colgate <sup>®</sup> Kids & Tweens | 90¢           | 79¢           | ant           |
| toothbrushes with free toothpaste  | with floss    | with floss    | with floss    |
|                                    | \$1.12        | 98¢           | \$1.09        |

Kids & Tweens toothbrushes can be paired with Colgate<sup>®</sup> Kids Cavity Protection toothpaste or any of the toothpaste options featured in the Colgate Care Plan.

Prices listed are per unit and require customers to schedule in advance at least 432 toothbrushes (3 gross) in a 12-month period. Offer and pricing details may change at Colgate's discretion.

BLUEY ™ and BLUEY character logos ™ & © Ludo Studio Pty Ltd 2018. ©2023 Pokémon. ©1995-2023 Nintendo / Creatures Inc. / GAME FREAK inc TM, ®, and character names are trademarks of Nintendo. BATMAN and all related characters and elements © & <sup>™</sup> DC Comics. © Universal City Studios LLC. All Rights Reserved. © 2024 Mojang AB. Minecraft, the Minecraft logo, the Mojang Studios logo and the Creeper logo are trademarks of Microsoft Corporation.

### The Colgate<sup>®</sup> Minecraft<sup>™</sup> toothbrush is here!

### RGES S+

Colgate<sup>®</sup> Minecraft<sup>™</sup> toothbrush bundle

- Extra soft, multi-height bristles clean big and small teeth
- Raised brushing tip cleans hard-to-reach back teeth
- Suction cup for easy, upright storage

## NEW Minecraft Toothbrush 위로나면 엄마나야 영국하다로당 김영미국인민원교 인영당니로

Extra soft, multi-height bristles clean big and small teeth

**Raised brushing tip cleans** hard-to-reach back teeth

Suction cup for easy, fun upright storage