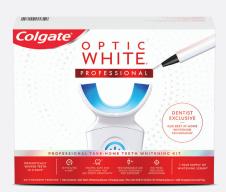

## Easy. Fast. Brilliant Results.

Colgate

Precision pen applies a quick-dry film only where you need it

High-energy LED device accelerates whitening

Dramatically whiter teeth

#### Colgate<sup>®</sup> Optic White<sup>®</sup> Professional **Take-Home Whitening**

Dramatically whiter teeth in just **5 days**\*

Patented formula in a precision pen designed for **no tooth sensitivity**, no gum irritation, and no mess

LED device accelerates whitening with a **short 10 minute** wear time

Take-Home Full Kit......61012561

\$84.99 or less

per unit (minimum of 48 units)

\* When used as directed

Colgate<sup>®</sup> Optic White<sup>®</sup> **Professional Whitening Pen** 