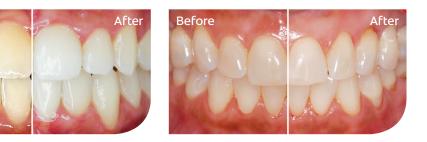

## **Dramatically Whiter Teeth**

Colgate® Optic White® Professional In-Office before and after images. Product was used as directed. Patient results may vary.

Colgate<sup>®</sup> Optic White<sup>®</sup> Professional **In-Office Whitening** 

✓ Dramatic results patients want in 30 minutes

✓ No reports of sensitivity or pain in a clinical trial

In-Office Full Kit......61020117

\$4.99

per unit (minimum of 24 units)