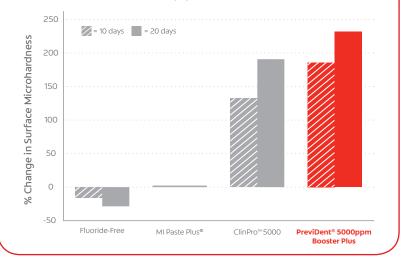

#### Better remineralization with Colgate® PreviDent<sup>®</sup> 5000ppm Booster Plus<sup>1</sup>

✓ Better remineralization after 10 days vs ClinPro<sup>™</sup> 5000 and MI Paste Plus<sup>®\*1</sup> ✓ Unsurpassed remineralization after 20 days<sup>+</sup>

\* Statistically better when compared to ClinPro™ 5000 and MI Paste Plus® topical cream. † Vs MI Paste Plus® topical cream and ClinPro™ 5000.

Reference: 1. Data on file; Colgate-Palmolive, 2012. In vitro pH cycling model after 10 and 20 day. 2. Morgan AM, Joziak MT, Patel V, Prencipe M, Schemehorn BR. Enhanced remineralization of a 5000 ppm F dentifrice [abstract]. J Dent Res. 2013; 92 (Spec Iss A): Abstract 2034. 3. Baysan A. et al. Reversal of primary root caries using dentifrices containing 5,000 and 1,100 ppm fluoride. Caries Res. 2001, 35:41-46.