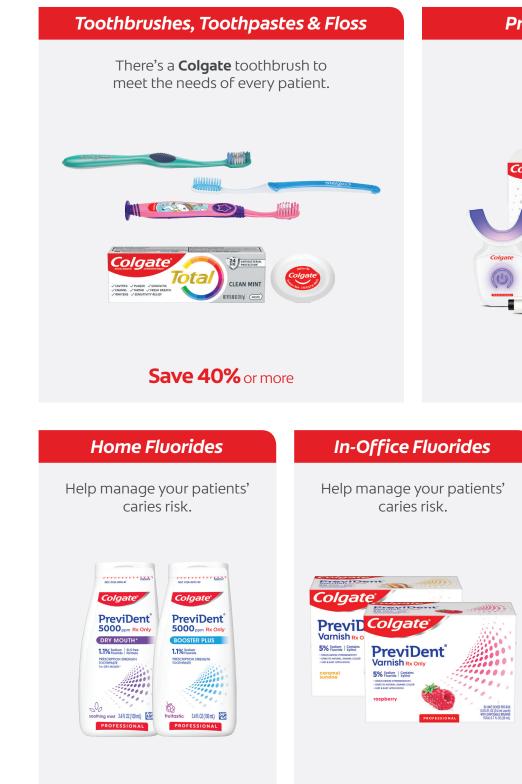

## Toothbrushes, Toothpastes & Floss

Designed to help patients achieve an effective clean at home.

## What is included with **Colgate toothbrushes**

### Toothpaste

For every toothbrush, receive one free toothpaste sample. Select from the list below.

 Colgate Total<sup>®</sup> Toothpaste for whole mouth health\*

Breakthrough formula that fights bacteria on teeth, tongue, cheeks and gums. Provides sensitivity relief, strengthens enamel, and neutralizes odor\*.

### Floss & Patient Bags (Optional add-ons)

**Colgate®** Dental Floss Add 19¢ for each patient

25% recycled plastic container!

\* Based on in vitro studies. <sup>5</sup> when brushing twice daily for two weeks. <sup>1</sup> Customers may initially receive a mix of new recyclable paper bags and existing bags made with 40% recycled plastic.