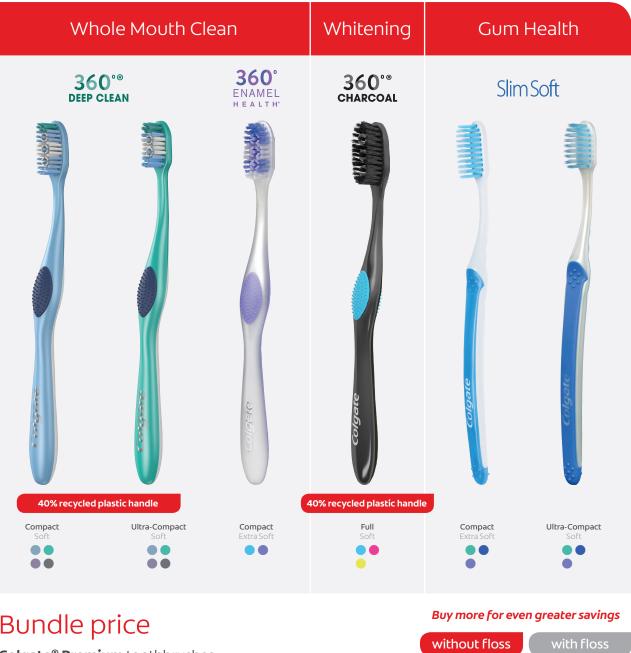

## **Products**

We offer more than quality toothbrushes, toothpaste and floss. Take advantage of great savings when you include Colgate's other top selling products in your order.

Save 25% or more

| Professional Whitening               |  |
|--------------------------------------|--|
| Extraordinary whitening made simple. |  |
| <text></text>                        |  |
| Save 15% or more                     |  |

### Mouthwash & Oral Rinses

Choose from a range of therapeutic solutions.

Save 16% or more

## Toothbrushes, Toothpastes & Floss

Designed to help patients achieve an effective clean at home.

### **Bundle price**

Buy more for even greater savings

• Prices listed are per unit and require customers to schedule in advance at least 432 toothbrushes (3 gross) in a 12-month period. Offer and pricing details may change at Colgate's discretion.