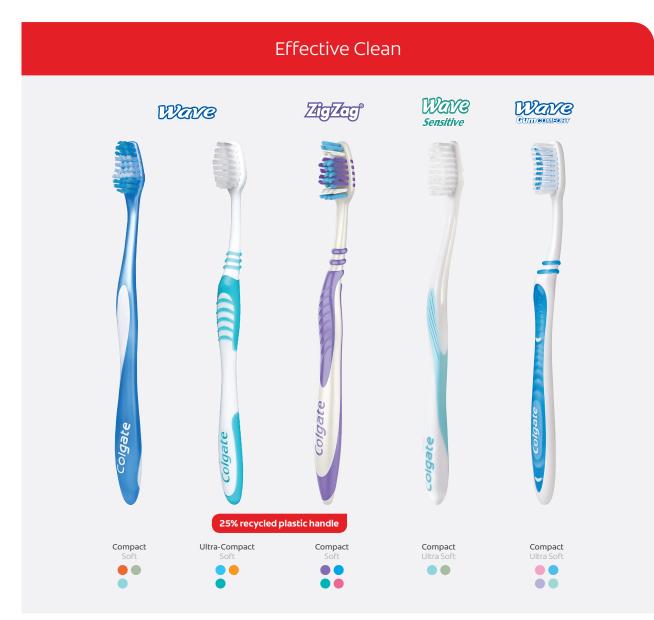

## Toothbrushes, Toothpastes & Floss

Designed to help patients achieve an effective clean at home.

Select manual toothbrushes may be imprinted. Prices listed are for non-imprinted toothbrushes.

Modifications of orders must be made no fewer than 5 days prior to scheduled shipment date, except modifications of orders of imprinted toothbrushes must be made no fewer than 14 days prior to scheduled shipment date. For Terms & Conditions regarding customized brushes, please visit: https://www.henryschein.com/us-en/dental/legalterms.aspx

## What is included with **Colgate toothbrushes**