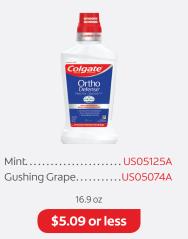

| Booster Plus - MintUS05326A        |
|------------------------------------|
| Booster Plus - Fruitastic US05324A |
| SensitiveUS05327A                  |
| Dry MouthUS05321A                  |
| Enamel ProtectUS05323A             |
| Ortho DefenseUS05744A              |
| Kids61036501                       |
| 3.4 oz (100 mL)                    |
| \$13.42 or less                    |