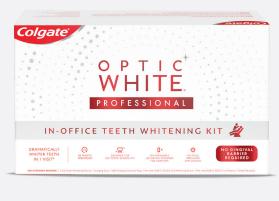

## **Dramatically Whiter Teeth**

Colgate® Optic White® Professional In-Office before and after images. Product was used as directed. Patient results may vary.

Colgate<sup>®</sup> Optic White<sup>®</sup> Professional **In-Office Whitening** 

✓ Dramatic results patients want in 30 minutes

✓ No reports of sensitivity or pain in a clinical trial

In-Office Full Kit......61020117

\$4.99

per unit (minimum of 24 units)