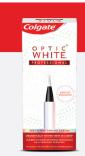

### Colgate<sup>®</sup> Optic White<sup>®</sup> Advanced toothpaste 0.75 oz

Goes beyond surface stains with our patented 2% Hydrogen Peroxide formula

• Effectively removes tea, coffee and wine stains\*\*

• Anticavity fluoride toothpaste in a cool

Add Colgate® Optic White® Advanced toothpaste to your Colgate® toothbrush plan today!