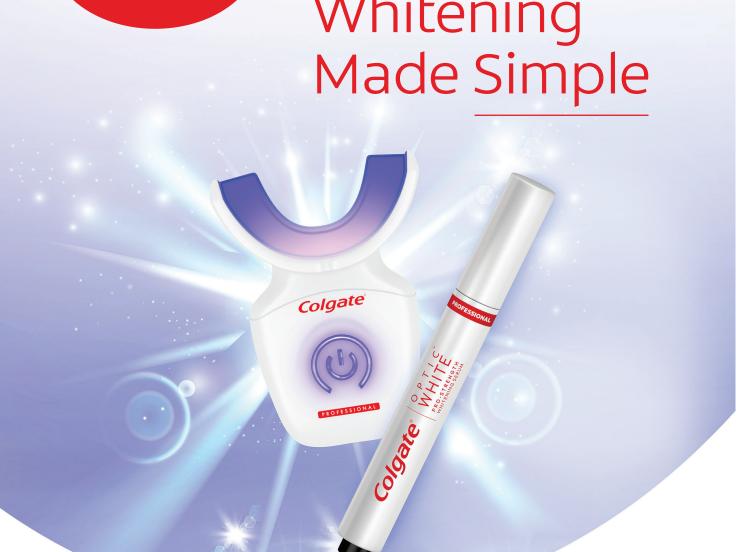

## Easy. Fast. Brilliant Results.

Colgate

Precision pen applies a quick-dry film only where you need it

High-energy LED device accelerates whitening

Dramatically whiter teeth

#### Colgate<sup>®</sup> Optic White<sup>®</sup> Professional **Take-Home Whitening**

Dramatically whiter teeth in just **5 days**\*

Patented formula in a precision pen designed for **no tooth sensitivity**, no gum irritation, and no mess

LED device accelerates whitening with a **short 10 minute** wear time

Take-Home Full Kit......61012561

\$84.99 or less

per unit (minimum of 48 units)

\* When used as directed

Colgate<sup>®</sup> Optic White<sup>®</sup> **Professional Whitening Pen** 